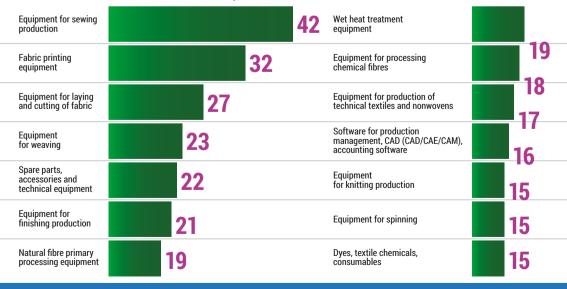

## **VISITOR PREFERENCES, %**

Statistics of 2024. Multiple replies possible

EXHIBITION MANAGEMENT WWW.INLEGMASH-EXPO.RU/EN PHONES: +7 (499) 795-27-66. 795-26-35. E-MAIL: INLEGMASH@EXPOCENTR.RU